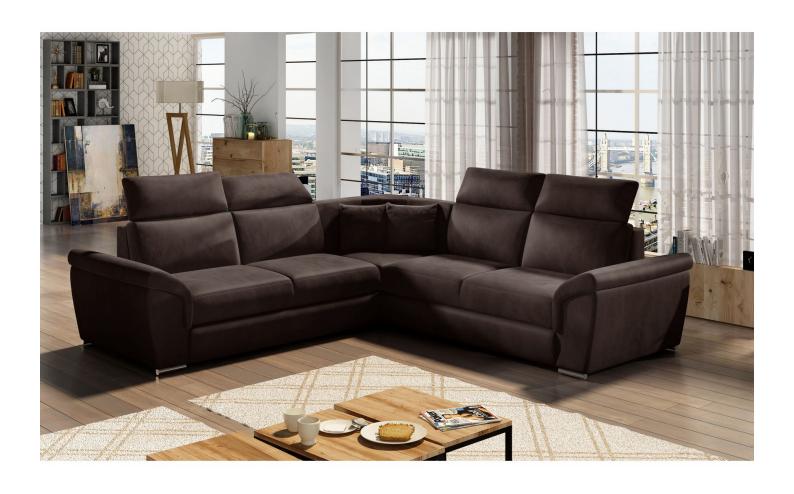

## Corner sofa - Federico (Pull-out with laundry compartment)

€1,299.00

| Length            | 268                                                    |
|-------------------|--------------------------------------------------------|
| Width             | 268                                                    |
| Sleeping area     | 200 x 120                                              |
| Height            | 102                                                    |
| Seat height       | 41                                                     |
| Depth of buttocks | 50                                                     |
| Functions         | Pull-out, Laundry compartment                          |
| Corner            | Left                                                   |
| Color             | Brown                                                  |
| Color of body     | Brown                                                  |
| Material          | Velor                                                  |
| Material of body  | Velor                                                  |
| Other functions   | Adjustable head rests, Adjustable corner               |
| Leg material      | Metal                                                  |
| Filling           | Breathable foam filling with steel Zig Zag spring base |
| SKU               | 18178-LL-62840B                                        |