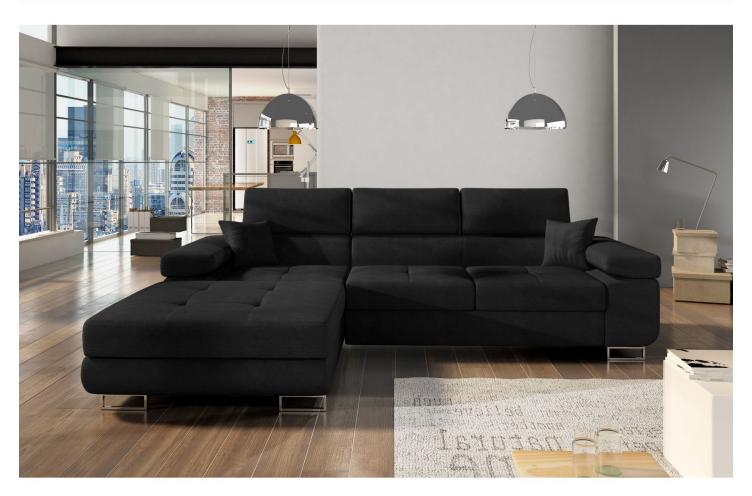

## Corner sofa - Armando (Pull-out with laundry compartment)

€979.00

| Length            | 280                                                    |
|-------------------|--------------------------------------------------------|
| Width             | 205                                                    |
| Sleeping area     | 198 x 125                                              |
| Height            | 90                                                     |
| Seat height       | 43                                                     |
| Depth of buttocks | 60                                                     |
| Functions         | Pull-out, Laundry compartment                          |
| Corner            | Left                                                   |
| Color             | Black                                                  |
| Color of body     | Black                                                  |
| Material          | Woven fabric                                           |
| Material of body  | Woven fabric                                           |
| Other functions   | Adjustable head rests, Adjustable corner               |
| Leg material      | Metal                                                  |
| Filling           | Breathable foam filling with steel Zig Zag spring base |
| SKU               | 18216-LL-10660186B                                     |
|                   |                                                        |