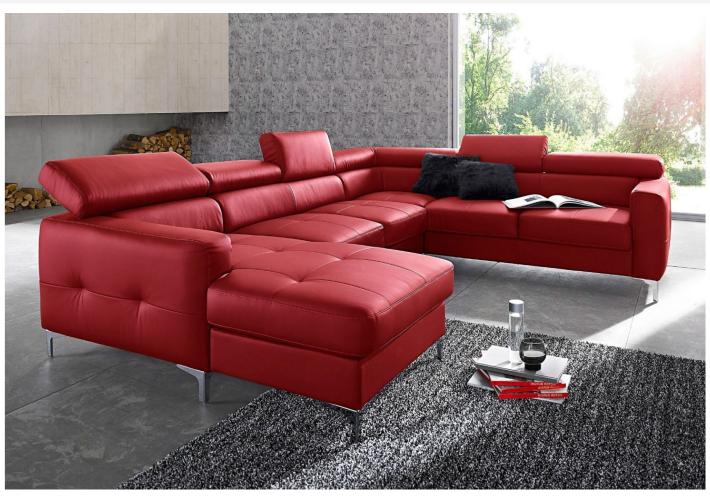

## Leather U shape sofa - Sammy (Pull-out with laundry compartment)

| Length                 | 306                                                    |
|------------------------|--------------------------------------------------------|
| Width                  | 169 / 242                                              |
| Sleeping area          | 123 x 243                                              |
| Height                 | 74 / 92                                                |
| Seat height            | 47                                                     |
| Depth of buttocks      | 62                                                     |
| Functions              | Pull-out, Laundry compartment                          |
| Corner                 | Right A                                                |
| Color                  | Red                                                    |
| Material               | Natural leather                                        |
| Other functions        | Adjustable head rests                                  |
| Leg material           | Metall (Chrome)                                        |
| Additional information | The invisible part is treated with technical fabric    |
| Filling                | Breathable foam filling with steel Zig Zag spring base |
| SKU                    | Stūra dīvāns - Sammy-58444900                          |
|                        |                                                        |