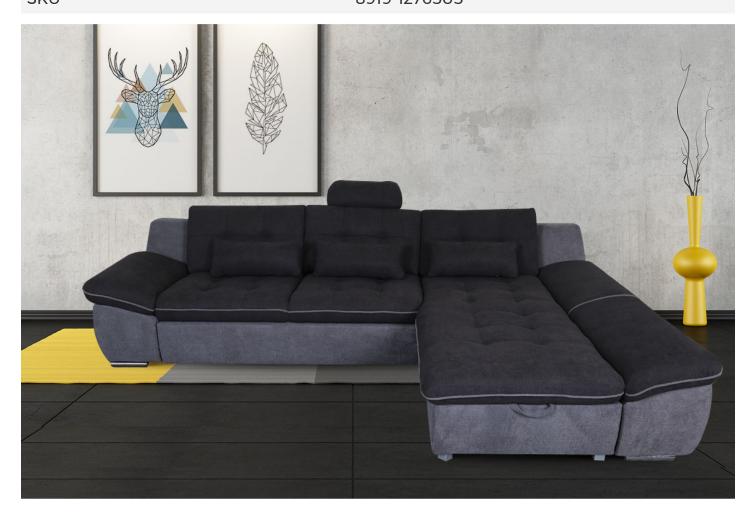

## Corner sofa - Milo (Pull-out with laundry compartment) €979.00

| Length            | 305                                                    |
|-------------------|--------------------------------------------------------|
| Width             | 205                                                    |
| Sleeping area     | 125 x 215                                              |
| Height            | 82/98                                                  |
| Seat height       | 43                                                     |
| Depth of buttocks | 58                                                     |
| Functions         | Pull-out, Laundry compartment                          |
| Color             | Anthracite                                             |
| Color of body     | Gray                                                   |
| Material          | Woven fabric                                           |
| Material of body  | Woven fabric                                           |
| Other functions   | Adjustable armrests, Adjustable head rests             |
| Leg material      | Metal                                                  |
| Filling           | Breathable foam filling with steel Zig Zag spring base |
| SKU               | 8919-1276505                                           |