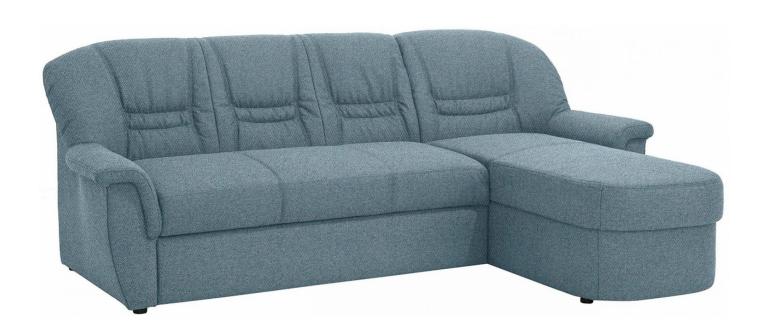

## Corner sofa - Zoe (Pull-out with laundry compartment) €739.00

| Length            | 236                                                                                                                                                                                                                                                                                                                                                                                                                                                                                                                                                                                                                                                                                                                                                                                                                                                                                                                                                                                                                                                                                                                                                                                                                                                                                                                                                                                                                                                                                                                                                                                                                                                                                                                                                                                                                                                                                                                                                                                                                                                                                                                            |
|-------------------|--------------------------------------------------------------------------------------------------------------------------------------------------------------------------------------------------------------------------------------------------------------------------------------------------------------------------------------------------------------------------------------------------------------------------------------------------------------------------------------------------------------------------------------------------------------------------------------------------------------------------------------------------------------------------------------------------------------------------------------------------------------------------------------------------------------------------------------------------------------------------------------------------------------------------------------------------------------------------------------------------------------------------------------------------------------------------------------------------------------------------------------------------------------------------------------------------------------------------------------------------------------------------------------------------------------------------------------------------------------------------------------------------------------------------------------------------------------------------------------------------------------------------------------------------------------------------------------------------------------------------------------------------------------------------------------------------------------------------------------------------------------------------------------------------------------------------------------------------------------------------------------------------------------------------------------------------------------------------------------------------------------------------------------------------------------------------------------------------------------------------------|
| Width             | 169                                                                                                                                                                                                                                                                                                                                                                                                                                                                                                                                                                                                                                                                                                                                                                                                                                                                                                                                                                                                                                                                                                                                                                                                                                                                                                                                                                                                                                                                                                                                                                                                                                                                                                                                                                                                                                                                                                                                                                                                                                                                                                                            |
| Sleeping area     | 119 x 201                                                                                                                                                                                                                                                                                                                                                                                                                                                                                                                                                                                                                                                                                                                                                                                                                                                                                                                                                                                                                                                                                                                                                                                                                                                                                                                                                                                                                                                                                                                                                                                                                                                                                                                                                                                                                                                                                                                                                                                                                                                                                                                      |
| Height            | 90                                                                                                                                                                                                                                                                                                                                                                                                                                                                                                                                                                                                                                                                                                                                                                                                                                                                                                                                                                                                                                                                                                                                                                                                                                                                                                                                                                                                                                                                                                                                                                                                                                                                                                                                                                                                                                                                                                                                                                                                                                                                                                                             |
| Seat height       | 45                                                                                                                                                                                                                                                                                                                                                                                                                                                                                                                                                                                                                                                                                                                                                                                                                                                                                                                                                                                                                                                                                                                                                                                                                                                                                                                                                                                                                                                                                                                                                                                                                                                                                                                                                                                                                                                                                                                                                                                                                                                                                                                             |
| Depth of buttocks | 56                                                                                                                                                                                                                                                                                                                                                                                                                                                                                                                                                                                                                                                                                                                                                                                                                                                                                                                                                                                                                                                                                                                                                                                                                                                                                                                                                                                                                                                                                                                                                                                                                                                                                                                                                                                                                                                                                                                                                                                                                                                                                                                             |
| Functions         | Pull-out, Laundry compartment                                                                                                                                                                                                                                                                                                                                                                                                                                                                                                                                                                                                                                                                                                                                                                                                                                                                                                                                                                                                                                                                                                                                                                                                                                                                                                                                                                                                                                                                                                                                                                                                                                                                                                                                                                                                                                                                                                                                                                                                                                                                                                  |
| Corner            | Right (Specifical Control Cont |
| Color             | Blue                                                                                                                                                                                                                                                                                                                                                                                                                                                                                                                                                                                                                                                                                                                                                                                                                                                                                                                                                                                                                                                                                                                                                                                                                                                                                                                                                                                                                                                                                                                                                                                                                                                                                                                                                                                                                                                                                                                                                                                                                                                                                                                           |
| Color of body     | Blue                                                                                                                                                                                                                                                                                                                                                                                                                                                                                                                                                                                                                                                                                                                                                                                                                                                                                                                                                                                                                                                                                                                                                                                                                                                                                                                                                                                                                                                                                                                                                                                                                                                                                                                                                                                                                                                                                                                                                                                                                                                                                                                           |
| Material          | Woven fabric                                                                                                                                                                                                                                                                                                                                                                                                                                                                                                                                                                                                                                                                                                                                                                                                                                                                                                                                                                                                                                                                                                                                                                                                                                                                                                                                                                                                                                                                                                                                                                                                                                                                                                                                                                                                                                                                                                                                                                                                                                                                                                                   |
| Leg material      | Plastic                                                                                                                                                                                                                                                                                                                                                                                                                                                                                                                                                                                                                                                                                                                                                                                                                                                                                                                                                                                                                                                                                                                                                                                                                                                                                                                                                                                                                                                                                                                                                                                                                                                                                                                                                                                                                                                                                                                                                                                                                                                                                                                        |
| Filling           | High quality spring core                                                                                                                                                                                                                                                                                                                                                                                                                                                                                                                                                                                                                                                                                                                                                                                                                                                                                                                                                                                                                                                                                                                                                                                                                                                                                                                                                                                                                                                                                                                                                                                                                                                                                                                                                                                                                                                                                                                                                                                                                                                                                                       |
| SKU               | 11494-LR-24186141B                                                                                                                                                                                                                                                                                                                                                                                                                                                                                                                                                                                                                                                                                                                                                                                                                                                                                                                                                                                                                                                                                                                                                                                                                                                                                                                                                                                                                                                                                                                                                                                                                                                                                                                                                                                                                                                                                                                                                                                                                                                                                                             |
|                   |                                                                                                                                                                                                                                                                                                                                                                                                                                                                                                                                                                                                                                                                                                                                                                                                                                                                                                                                                                                                                                                                                                                                                                                                                                                                                                                                                                                                                                                                                                                                                                                                                                                                                                                                                                                                                                                                                                                                                                                                                                                                                                                                |