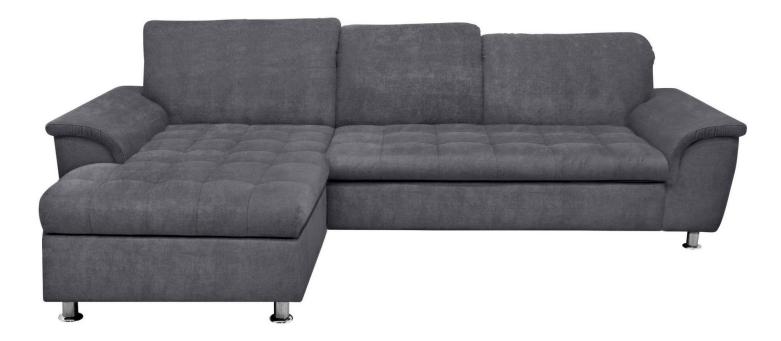

## Corner sofa - Franzi (Pull-out with laundry compartment)

| Length                  | 278                                                                |
|-------------------------|--------------------------------------------------------------------|
| Width                   | 171                                                                |
| Height                  | 80                                                                 |
| Seat height             | 42                                                                 |
| Depth of buttocks       | 56                                                                 |
| Functions               | Pull-out, Laundry compartment                                      |
| Corner                  | Left 💋 🔤                                                           |
| Color                   | Anthracite                                                         |
| Color of body           | Anthracite                                                         |
| Material                | Woven fabric                                                       |
| Other functions         | Adjustable head rests                                              |
| Leg material            | Metal                                                              |
| Filling                 | Breathable foam filling with steel Zig Zag spring base             |
| SKU                     | 12061-LL-13125560BK                                                |
| Leg material<br>Filling | Metal<br>Breathable foam filling with steel Zig Zag<br>spring base |