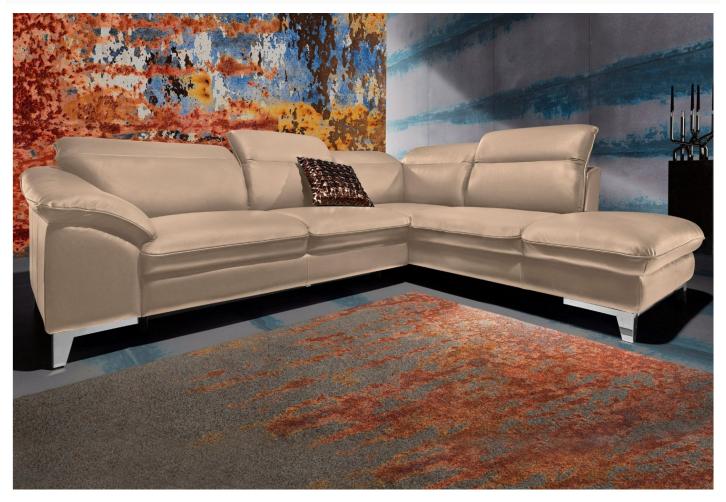

## **Leather corner sofa XL - Teresa**

€1,699.00 €2,769.00

| Length                 | 293                                                    |
|------------------------|--------------------------------------------------------|
| Width                  | 232                                                    |
| Height                 | 84-98                                                  |
| Seat height            | 46                                                     |
| Depth of buttocks      | 61                                                     |
| Functions              | Without laundry compartment, Non pull-out              |
| Corner                 | Right A                                                |
| Color                  | Sand                                                   |
| Material               | Natural leather                                        |
| Other functions        | Adjustable head rests                                  |
| Leg material           | Chromed metal                                          |
| Additional information | The invisible part is treated with technical fabric    |
| Filling                | Breathable foam filling with steel Zig Zag spring base |
| SKU                    | teresa 50224601-1                                      |