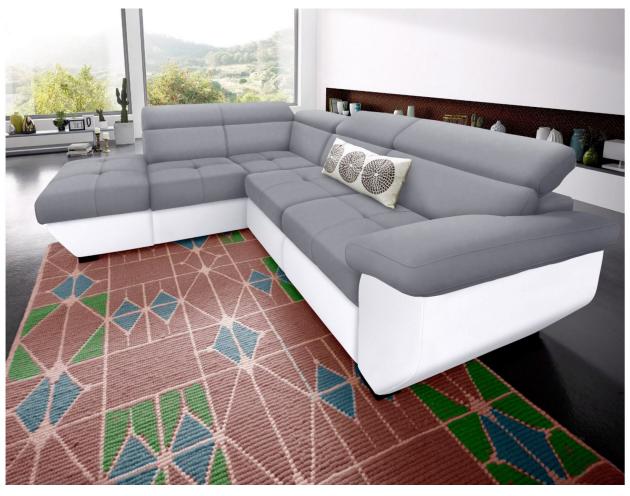

## Corner sofa XL - Speedway (Pull-out with laundry compartment)

€1,149.00 €1,399.00

| Length                 | 262                                                    |
|------------------------|--------------------------------------------------------|
| Width                  | 224                                                    |
| Sleeping area          | 126 x 185                                              |
| Height                 | 79 - 95                                                |
| Seat height            | 46                                                     |
| Depth of buttocks      | 61                                                     |
| Functions              | Pull-out, Laundry compartment                          |
| Corner                 | Left 💋                                                 |
| Color                  | Gray                                                   |
| Color of body          | White                                                  |
| Material               | Alcantara                                              |
| Material of body       | Eco leather                                            |
| Other functions        | Adjustable head rests                                  |
| Leg material           | Plastic                                                |
| Additional information | Easy-care fabric                                       |
| Filling                | Breathable foam filling with steel Zig Zag spring base |
| SKU                    | Speedway-9390962981                                    |
|                        |                                                        |