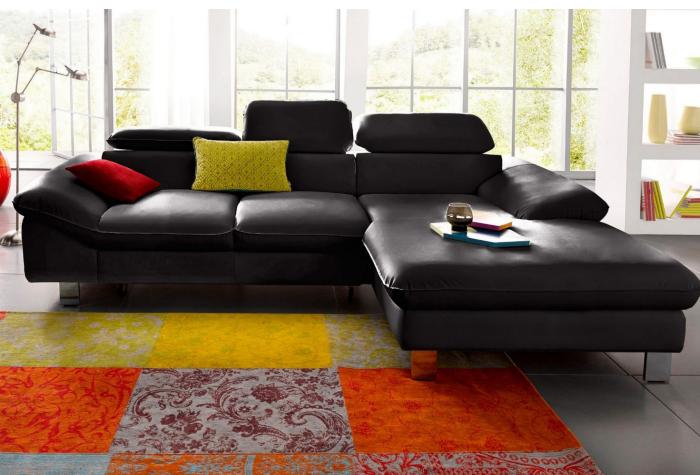

## Leather corner sofa - Driver (Pull-out with laundry compartment)

**€1,499.00** €1,919.00

| Length                 | 270                                                    |
|------------------------|--------------------------------------------------------|
| Width                  | 170                                                    |
| Sleeping area          | 123 x 186                                              |
| Height                 | 73 / 96                                                |
| Seat height            | 43                                                     |
| Depth of buttocks      | 62                                                     |
| Functions              | Pull-out, Laundry compartment                          |
| Corner                 | Right 💷 🍢                                              |
| Color                  | Black                                                  |
| Material               | Natural leather                                        |
| Other functions        | Adjustable head rests                                  |
| Leg material           | Metall (Chrome)                                        |
| Additional information | The invisible part is treated with technical fabric    |
| Filling                | Breathable foam filling with steel Zig Zag spring base |
| SKU                    | Driver-74687065                                        |