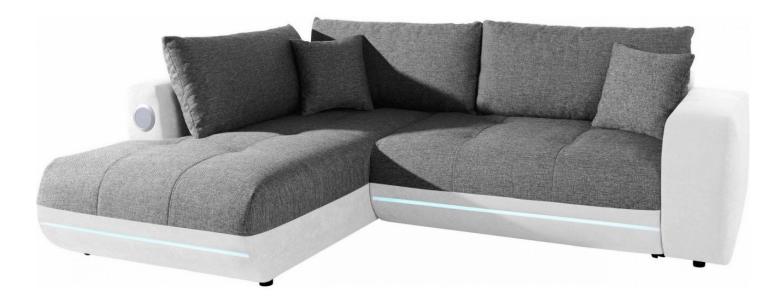

## Corner sofa XL - Music Sofa (Pull-out with €749.00 laundry compartment)

| Length            | 246                                                    |
|-------------------|--------------------------------------------------------|
| Width             | 186/103                                                |
| Sleeping area     | 200 x 120                                              |
| Height            | 85                                                     |
| Seat height       | 42                                                     |
| Depth of buttocks | 62/86                                                  |
| Functions         | Pull-out, Laundry compartment                          |
| Corner            | Left 💋 👘                                               |
| Color             | Anthracite                                             |
| Color of body     | White                                                  |
| Material          | Woven fabric                                           |
| Material of body  | Microfiber                                             |
| Other functions   | Bluetooth-Soundsystem, LED                             |
| Leg material      | Plastic                                                |
| Filling           | Breathable foam filling with steel Zig Zag spring base |
| SKU               | 12063-ML-51078113BS                                    |
|                   |                                                        |